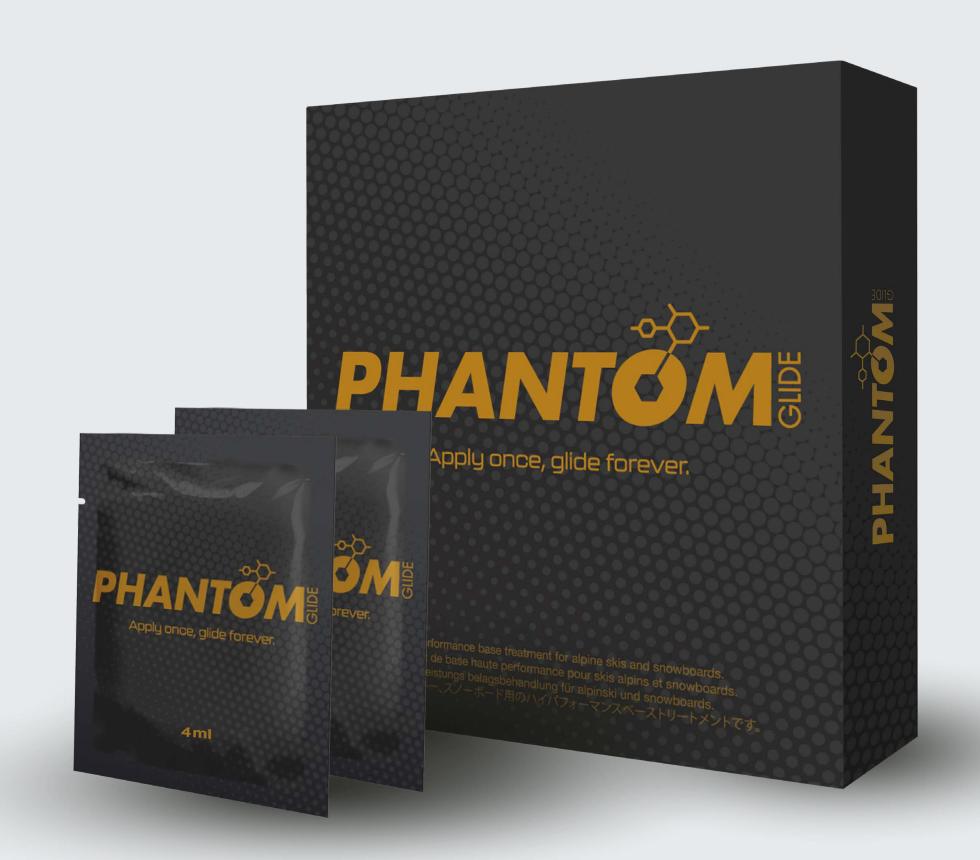

# Single Application Kit

This kit contains a single application of PHANTOM Glide to be used on one snowboard or one pair of skis. It can be sold as an add-on to any hardgoods web sale, individually to be applied at an authorized dealer, or as an additional application for the At-Home Kit.