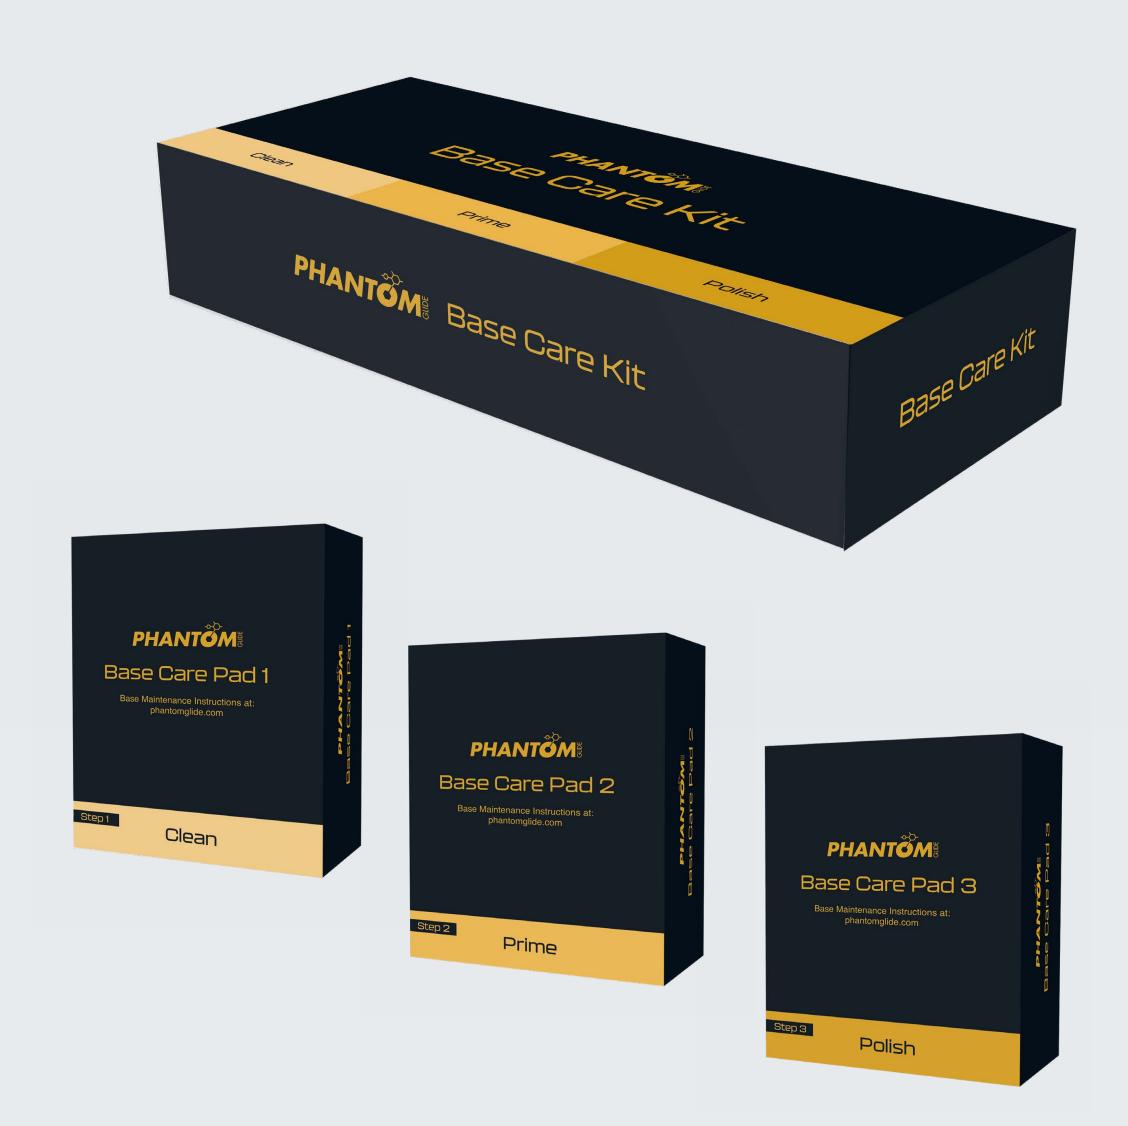

#### **Base Care Kit**

Clean and polished bases move faster over snow. Our new Base Care Kit gives customers the tools they need to perfect their bases in three easy steps: Clean, Prep, and Polish. Used in the correct order, each pad will contribute to improving glide and base appearance in between tunes.

• 4 cleaning pads, 2 Priming pads and 2 NEW Polishing pads.