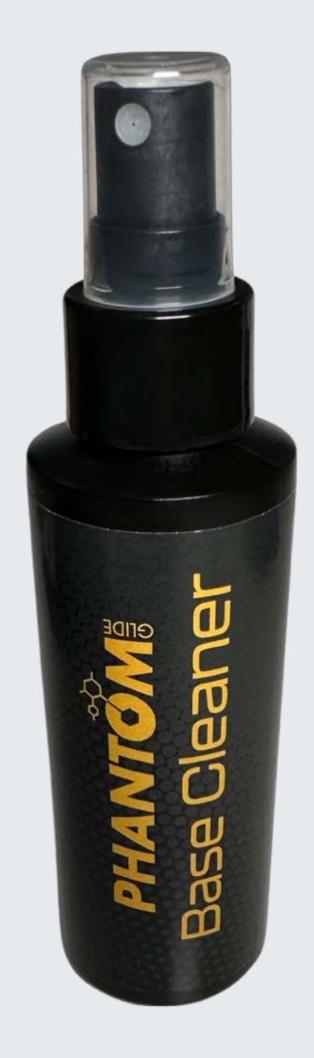

### **Base Cleaner**

A clean base is a fast base. Our spray-on base cleaner removes dirt, skin glue and other base contaminants that inhibit glide. Prepping the base with our Base Cleaner is the first step to applying PHANTOM Glide.

Single 4oz bottle of Base Cleaner.