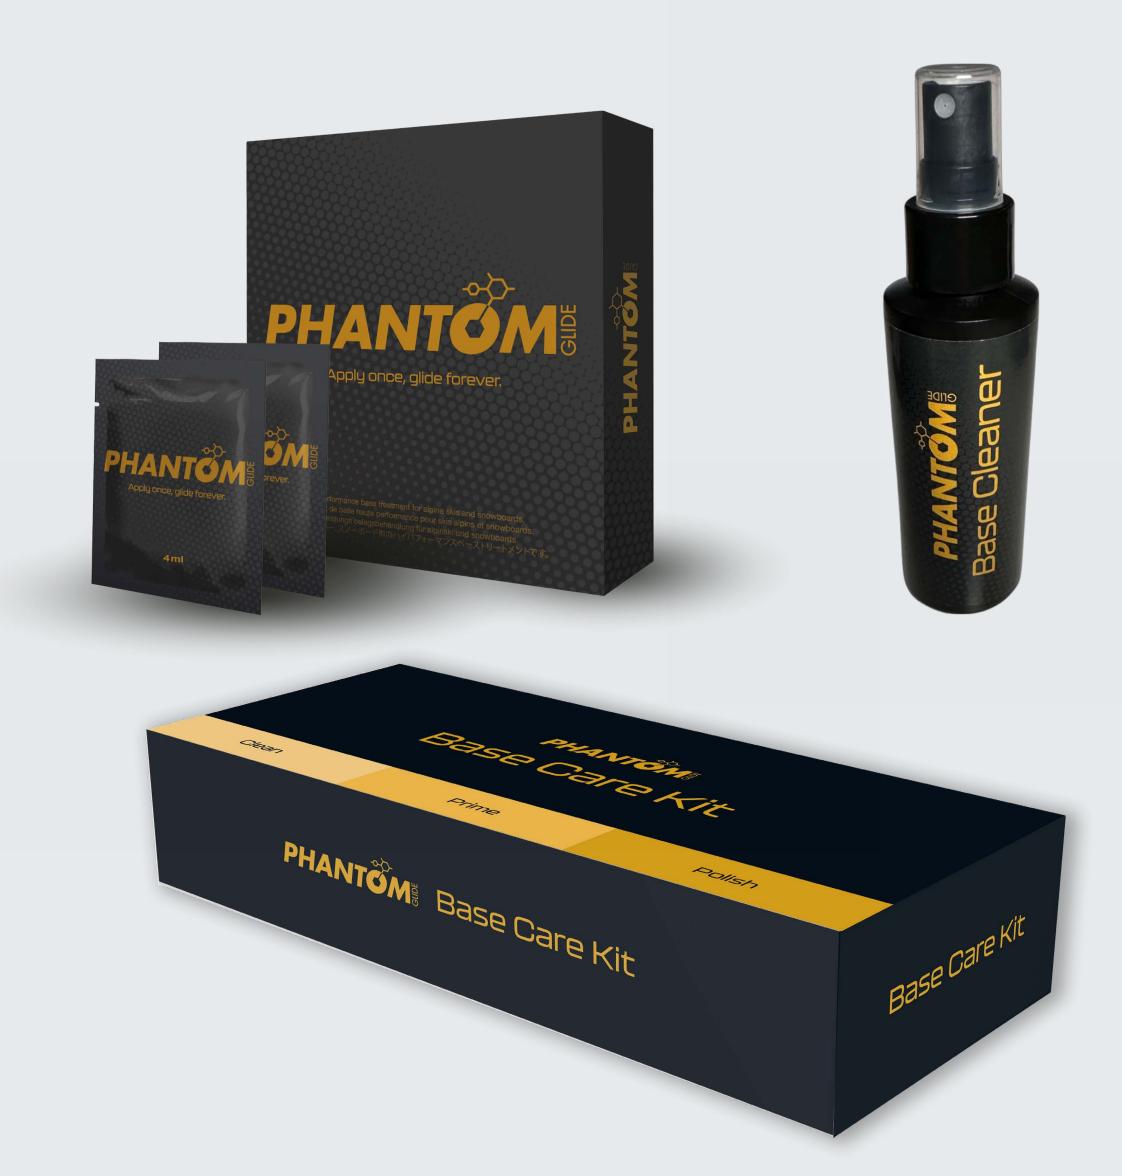

## **At-Home Kit**

Our all-inclusive kit combines the Base Cleaner, Base Care Kit, and Single Application Kit into one, providing the customer everything they need to apply PHANTOM Glide and take care of their skis or snowboard like a professional.

### **Base Cleaner**

A clean base is a fast base. Our spray-on base cleaner removes dirt, skin glue and other base contaminants that inhibit glide. Prepping the base with our Base Cleaner is the first step to applying PHANTOM Glide.

#### **Base Care Kit**

Clean and polished bases move faster over snow. Our new Base Care Kit gives customers the tools they need to perfect their bases in three easy steps: Clean, Prep, and Polish. Used in the correct order, each pad will contribute to improving glide and base appearance in between tunes.

# Single Application Kit

This kit contains a single application of PHANTOM Glide to be used on one snowboard or one pair of skis. It can be sold as an add-on to any hardgoods web sale, individually to be applied at an authorized dealer, or as an additional application for the At-Home Kit.