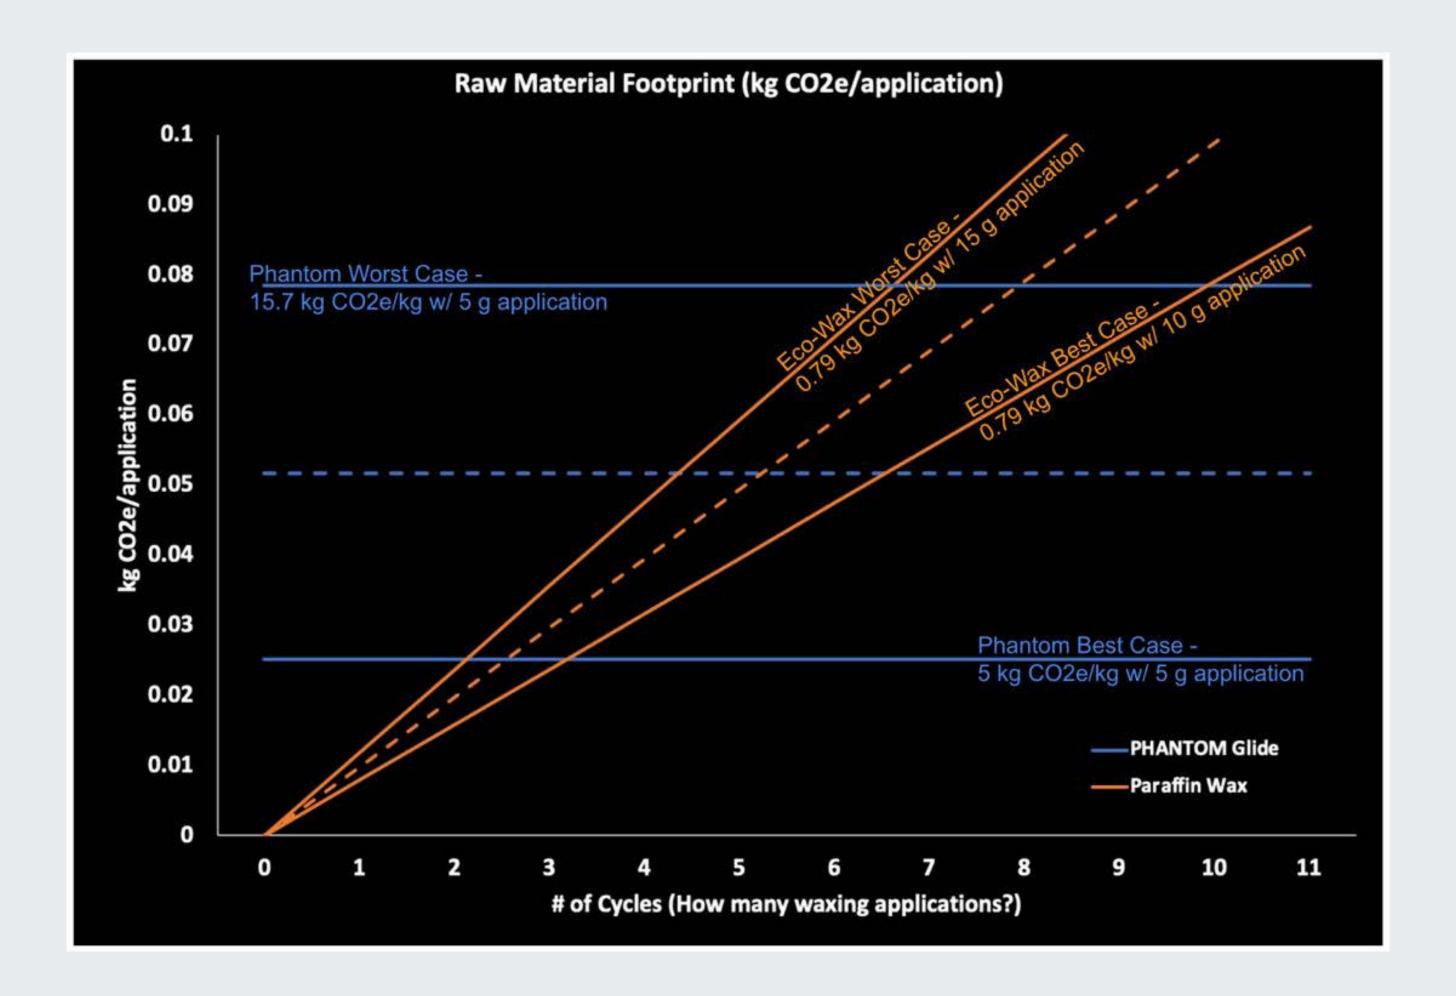

# Carbon Footprint of PHANTOM Glide Base Treatment

PHANTOM Glide is an industry leader in sustainable, environmentally conscious base treatment. Because PHANTOM Glide is a one-time permanent treatment, once it's applied to the ski the carbon footprint of PHANTOM remains the same over time, unlike traditional wax which requires repeated application.